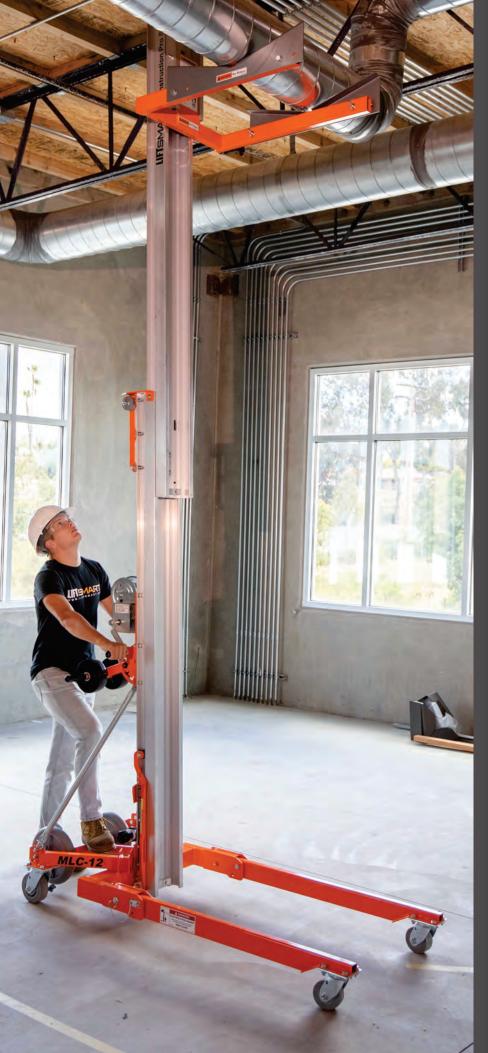

# LIFTSMART ELEVATING INNOVATION

## MLC Material Lifts Construction Pro Series

- Best-in-Class Load Capacity
- Dual-Handle 2-Speed Winch
- High-Quality Heavy-Duty Design
- **Superior Features**
- Exceptional Warranty
- Made in the U.S.A.

#### MLC CONSTRUCTION PRO SERIES

### The Next Generation of Material Lifts

Designed specifically for the rental and construction equipment markets - providing improved specifications, features, durability and performance.

#### **Higher Productivity**

Best-in-class load capacity and a US made dual-handle, shift-on-the-fly, two-speed winch, that can raise your load twice as fast as competitive models, lets you complete your jobs faster than ever before.

#### **Greater Durability**

Robust, construction-grade cast metal cable pulleys, heavier-gage aluminum extrusions, and US made Colson® Performa non-marking casters provide far-superior durability and extended service life.

#### **Single Door Access**

Rolls easily through single door width and convenient dual-height handles at top of mast assist in moving the machine in the tilt-back position.

#### Versatile

Forks can be installed below the carriage or in the inverted position for full free lift and maximum height.

#### Easy-to-Use

New and innovative features including the Smart-Set™ "pin-less" height adjustment system for the steering and loading wheels and Clear-Path™, providing foot clearance between the rear transport wheels, are just a few of the many new features provided.

#### Easy-to-Transport

Featuring truck bed loading wheels that can be quickly adjusted to various tailgate heights providing easy loading and transport to and from the job site.

#### Easy-to-Store

Tool-less folding legs with integrated, non-marking stowage wheels allows easy, floor-friendly maneuvering in stowed position.

#### **Standard Features**

- Best-in-class load capacity
- Dual-handle, two-speed, shift-on-the-fly winch
- Easily loadable and highly transportable
- Metal cable pulleys with sealed bearings
- Heavy-gage aluminum extrusions
- US made Colson® Performa casters
- Patent-pending Smart-Set<sup>™</sup> system
- Clear-Path<sup>™</sup> foot clearance
- Non-marking casters and transport wheels
- Highly durable powder-coat finish
- Tool-less folding legs
- Non-marking stowage wheels
- Easy-access crane attachment point
- Standard forks
- Exceptional warranty
- Made in the U.S.A.