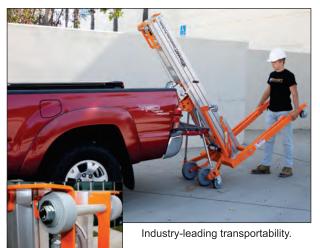

#### Easy-to-Transport

Featuring truck bed loading wheels that can be quickly adjusted to various tailgate heights providing easy loading and transport to and from the job site.